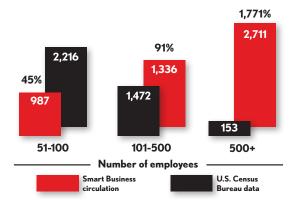

# MARKET SATURATION: Reaching the RIGHT COMPANIES

Saturation increases as company size increases because we understand that there are multiple decision-makers in larger organizations.