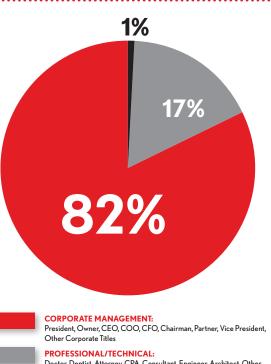

# TARGETING SENIOR DECISION-MAKERS: Reaching the RIGHT PEOPLE

Corporate and financial managers make up 82% of our audience. This gives *Smart Business Pittsburgh* the highest penetration of qualified decision-makers in the market.

# **DECISION-MAKER AUDIENCE**

*Smart Business Pittsburgh* saturates senior management of organizations with 50 to 500 or more employees.

Doctor, Dentist, Attorney, CPA, Consultant, Engineer, Architect, Other Technical and Professional Titles

OPERATING MANAGEMENT: Operations Manager, Department Manager, Other Operating Titles