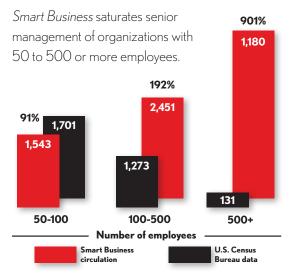

#### MARKET SATURATION: Reaching the RIGHT COMPANIES

Saturation increases as company size increases because we understand that there are multiple decision-makers in larger organizations.