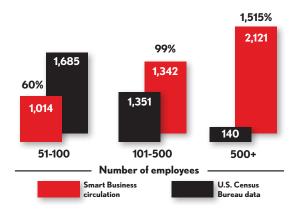

## **Reaching the RIGHT COMPANIES**

Saturation increases as company size increases because we understand that there are multiple decision-makers in larger organizations.

## **DECISION-MAKER AUDIENCE**

Smart Business Columbus saturates senior management of organizations with 50 to 500 or more employees.