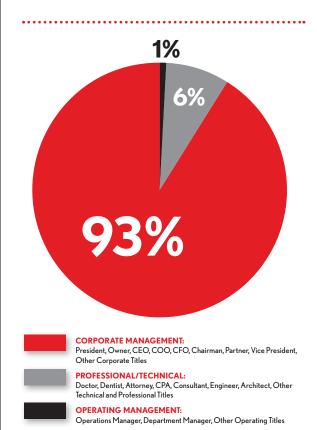

## TARGETING SENIOR DECISION-MAKERS: Reaching the RIGHT PEOPLE

Corporate and financial managers make up 93% of our audience. This gives Smart Business Columbus the highest penetration of qualified decision-makers in the market.

Source: From Smart Business circulation database. Google Analytics and the 2016 census. Updated 05.13.20